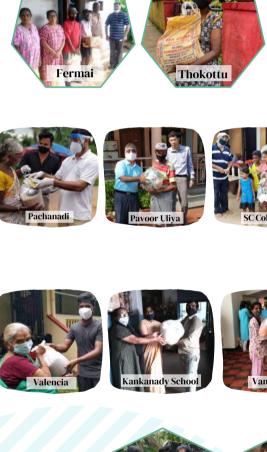

### Distribution of Medical kits and Ration Kits by St Aloysius Covid Care Centre

Kasargod

Kulshekhar