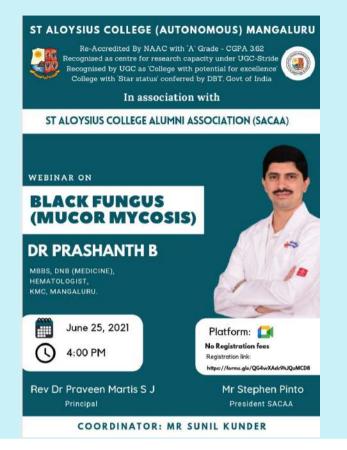

### **SACAA Talks Series - First**

This webinar was organised by St Aloysius College (Autonomous) Mangaluru in association with St Aloysius College Alumni Association (SACAA) in order to address the issues relating to Mucor Mycosis which is a life-threatening infection.

The moderator for the session was Mrs Arati Shanbhag. The welcome address was delivered by Prof. Edmund Frank. The remarks from SACAA President – Mr Stephen Pinto focused on the purpose and theme of the webinar.

The eminent resource person for the webinar – Dr Prashanth B, Hematologist, KMC, Mangaluru was introduced by Mr Sunil Kunder-Coordinator of the programme. The resource person shared his expertise on the deadly fungal infection by addressing the symptoms and treatments available post hospitalisation.