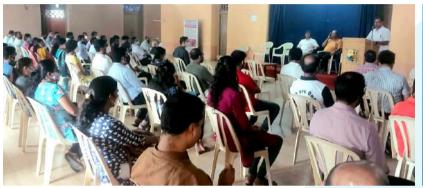

### **SACAA Talks Series - First**

This webinar was organised by St Aloysius College (Autonomous) Mangaluru in association with St Aloysius College Alumni Association (SACAA) in order to address the issues relating to Mucor Mycosis which is a life-threatening infection.

The moderator for the session was Mrs Arati Shanbhag. The welcome address was delivered by Prof. Edmund Frank. The remarks from SACAA President – Mr Stephen Pinto focused on the purpose and theme of the webinar.

The eminent resource person for the webinar – Dr Prashanth B, Hematologist, KMC, Mangaluru was introduced by Mr Sunil Kunder-Coordinator of the programme. The resource person shared his expertise on the deadly fungal infection by addressing the symptoms and treatments available post hospitalisation.

This webinar created awareness about the infection and enabled us to shun the myths and hearings which are unscientific in approach.

The Q & A session was managed effectively by Ms Maina Dsouza. The vote of thanks and the concluding remarks were proposed by Mrs Arati Shanbhag.

82 participants from the student community, alumni and academia participated.

This webinar was orgainsed by St Aloysius College Alumni Association (SACAA) Talks Committee in order to address the issues relating to precautions to be taken to combat Covid Third Wave.