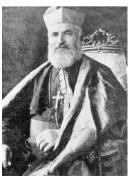

### PRINCIPALS

Rev. Fr Angelo F.X. Maffei, S. J.

1891-1898

When Fr Cavadini handed over his charge to his successor Fr Maffei, he took forward the legacy with his determination and hard work. Fr Maffei was appointed as a fellow of Madras University by the Governor of Madras, which was a great honour for him.